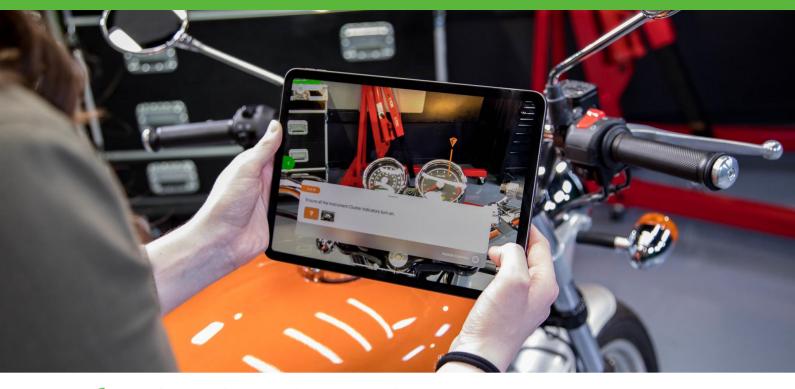

#### Efficient, Accurate, Traceable Inspections

Leveraging 3D CAD, authors can create easy-to-understand procedures, direct attention to critical points of interest, present comparative perspectives, and digitally ensure the quality and completeness of work. The contextualized, 3D work instructions created with Vuforia Instruct provide better information and visual guidance on-demand, to help front-line employees successful complete high value inspections during training and/or operation.

Procedure execution data can also be captured and tracked with Instruct to improve front-line communication and provide key stakeholders with critical insights for issue identification, corrective action, and compliance support.

#### **Boost Accuracy & Efficiency:**

Empower front-line workers to quickly and accurately compare "as-is" versus" asplanned", identify differences or deviations and document relevant insights for traceability.