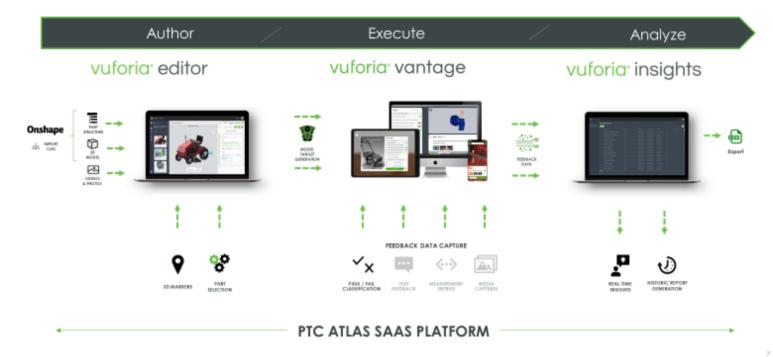

#### A Powerful AR Solution - Accessible Anytime, Anywhere

Vuforia Instruct is comprised of 3 main components:

- **Vuforia Editor** is a secure, web-based authoring environment featuring predefined UI elements, which significantly reduce many of the steps normally required for AR content creation.
- **Vuforia Vantage App** optimizes the delivery of clear, in-context instructions to front-line teams and enables real-time data capture accelerating the execution of relevant work assignments. (*Currently available for web and iOS and Android devices*)
- **Vuforia Insights** is a secure, built-in reporting and analytics portal which provides access to execution data submitted by the frontline for traceability, audit, and compliance purposes.